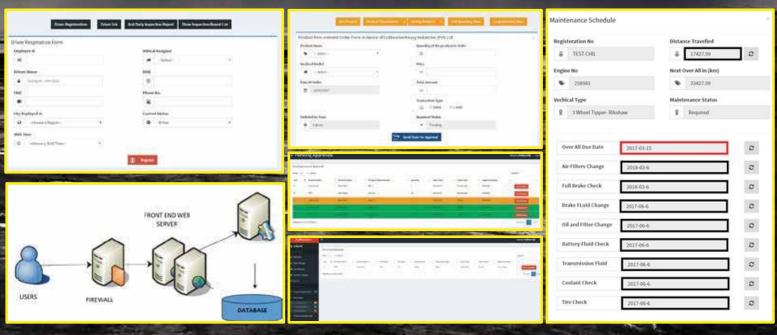

# ASSET, INVENTORY & FLEET MANAGEMENT

The "Asset, Inventory and Fleet Management" is a web-based application that provides the client with the capabilities to manage their inventory and maintain the fleet. This allows not only the user to maintain their inventory but also allows them to make procurements, and requisitions while being able to maintain the vehicles in various regions.

**ASSET, INVENTORY & FLEET MANAGEMENT** 