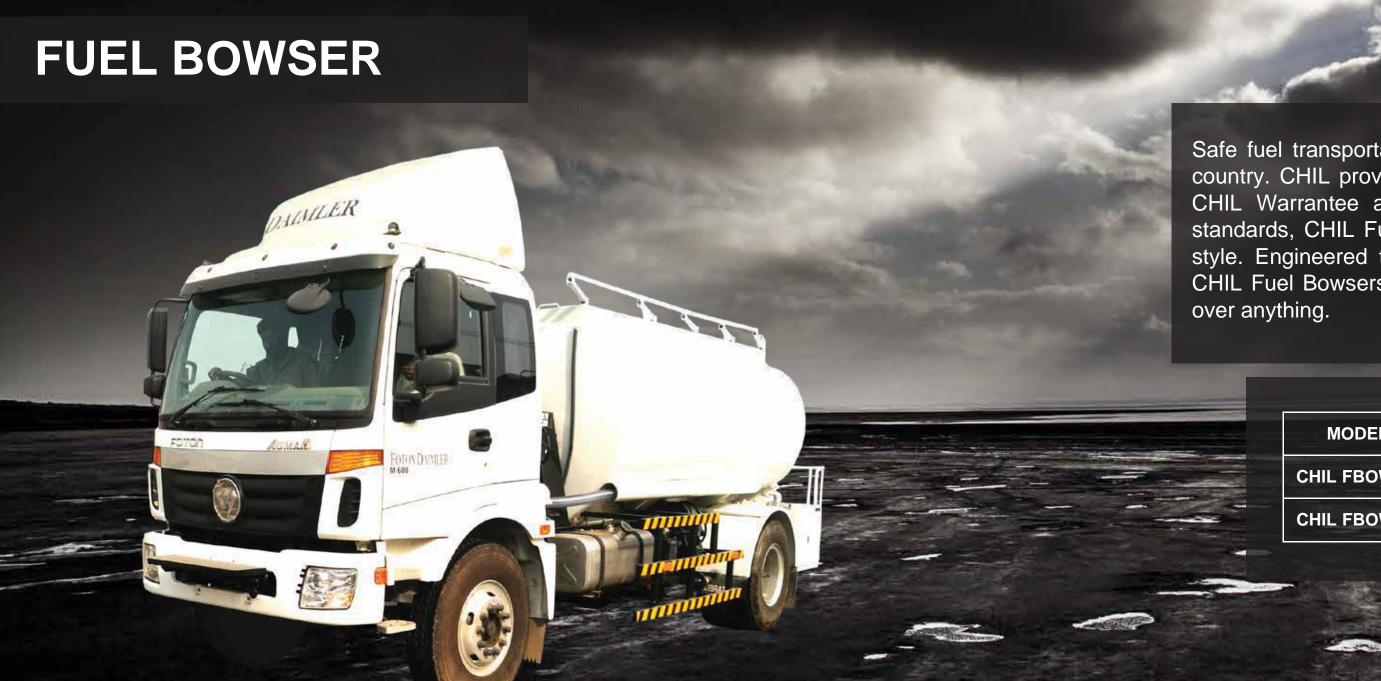

Safe fuel transportation is a must for both the economy and people of every country. CHIL provides their Fuel Bowser range with the added advantage of CHIL Warrantee and After-Sales Backup. Made along the lines of global standards, CHIL Fuel Bowsers provide that extra edge in safety, comfort and style. Engineered to cater to tough traffic conditions of Pakistani Highways, CHIL Fuel Bowsers make sure that our customers never have to compromise over anything.

| MODEL        | CHASSIS | GVW     | CAPACITY (ltr.) |
|--------------|---------|---------|-----------------|
| CHIL FBOW 10 | 4x2     | 17 - 18 | 10,000          |
| CHIL FBOW 18 | 6x4     | 25 - 28 | 18,000 - 20,000 |