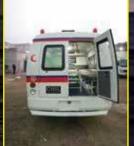

The pioneers of ambulances in Pakistan, Colibrative, present to you the state of the art emergency response vehicle: CHIL ERV (Emergency Response Vehicle). With the adaptability to be used in most diverse of circumstances: this ERV can be converted to an Ambulance, a Cardiac Care Unit, a Blood Bank Vehicle, a Mortuary Vehicle, a Mobile Hospital and so much more. Mountable on multiple chassis configurations (4x4, 4x2, 6x4, 6x6, etc.) this solution is high power, more durable, more robust, speedier and able to deliver no matter the conditions. With spacious build, the ERV is able to deliver a better emergency care, with that extra touch of comfort.

|   | MODEL       | CHASSIS | GVW   |
|---|-------------|---------|-------|
| 4 | CHIL ERV 01 | 4x2     | 5 - 7 |
|   | CHIL ERV 02 | 4x2     | 8 - 9 |

**EMERGENCY RESPONSE VEHICLE** 

Specialized super-structure for comfortable transport of corpse along with 12-15 people. CHIL Mortuary Vehicle provides two-fold advantage: it frees up the ambulances of the community for medical emergencies while simultaneously providing a safe and comfortable arrangement for funeral. With specialized bed for the corpse and a spacious room with separate air-conditioning system, the CHIL Mortuary Vehicle is perfect solution for interand intra-city funerals.