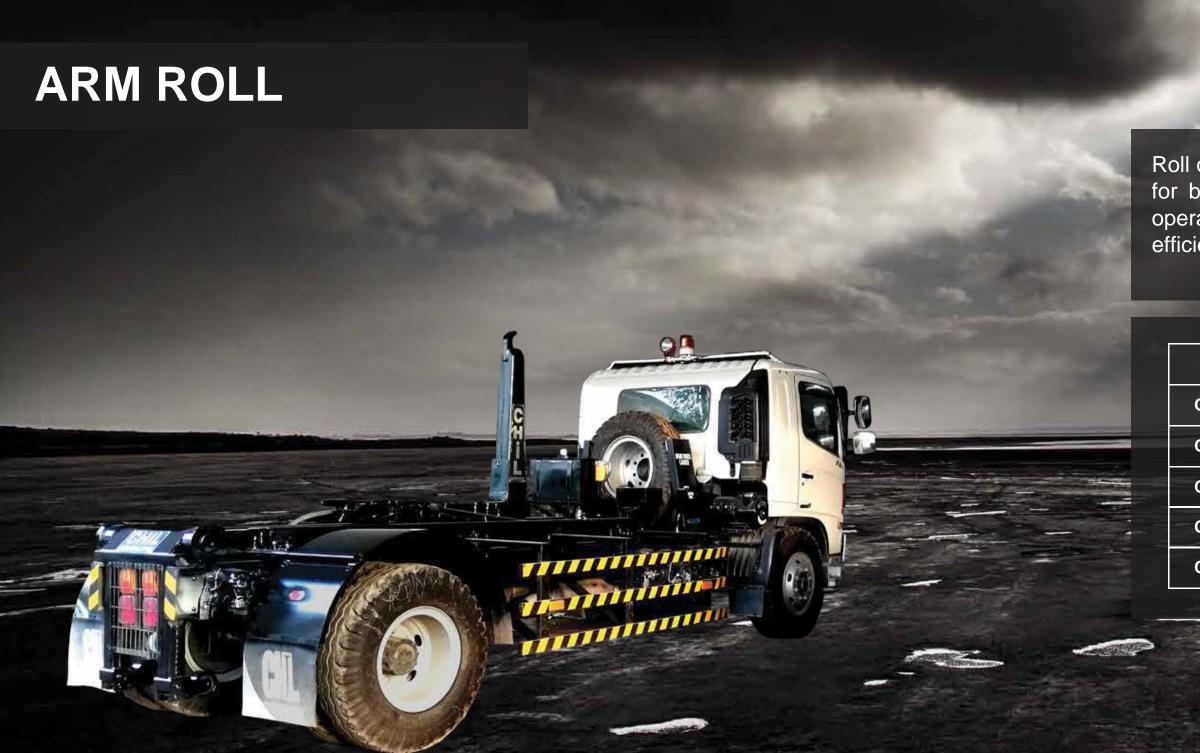

Roll on / Roll off truck is latest generation of detachable body trucks, best suited for bulk & heavy material handling and is preferred by solid waste & scrap operators and managers. The use of detachable body containers, results in efficient and reliable working of waste disposal system.

| MODEL      | CHASSIS | GVW     | CAPACITY (m³) |
|------------|---------|---------|---------------|
| CHIL AR 04 | 4x2     | 5 - 7   | 2 - 3         |
| CHIL AR 51 | 4x2     | 8 - 9   | 5 - 6         |
| CHIL AR 09 | 4x2     | 14 - 16 | 9 - 10        |
| CHIL AR 12 | 4x2     | 18      | 12 - 13       |
| CHIL AR 18 | 6x4     | 25 - 28 | 18 - 22       |