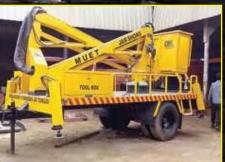

| MODEL        | CHASSIS | GVW   |
|--------------|---------|-------|
| CHIL ERVM 02 | 4x2     | 8 - 9 |

CHIL Aerial Platforms have elevating booms mounted on a road-going vehicle – either a trucker or a trailer. Aerial platform gives ease of operation, user friendly working conditions for working on heights.

| MODEL      | CHASSIS | GVW   | WORKING HEIGHT (ft.) |
|------------|---------|-------|----------------------|
| CHIL AP 35 | 4x2     | 5 - 7 | 35                   |
| CHIL AP 45 | 4x2     | 8 - 9 | 45                   |
| CHIL AP 50 | 4x2     | 8 - 9 | 50                   |

**AERIAL PLATFORM** 

Garbage Compactor is a high efficiency vehicle to collect, compact, transport and discharge solid waste refuse ranging from ordinary to large compactable refuses. Compactor is ideally suited for both door-to-door collections and collection of refuse at fixed points in containers.