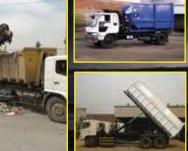

Roll on / Roll off truck is latest generation of detachable body trucks, best suited for bulk & heavy material handling and is preferred by solid waste & scrap operators and managers. The use of detachable body containers, results in efficient and reliable working of waste disposal system.

| MODEL      | CHASSIS | GVW     | CAPACITY (m³) |
|------------|---------|---------|---------------|
| CHIL AR 04 | 4x2     | 5 - 7   | 2 - 3         |
| CHIL AR 51 | 4x2     | 8 - 9   | 5 - 6         |
| CHIL AR 09 | 4x2     | 14 - 16 | 9 - 10        |
| CHIL AR 12 | 4x2     | 18      | 12 - 13       |
| CHIL AR 18 | 6x4     | 25 - 28 | 18 - 22       |