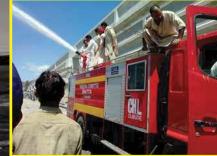

GOVT OF KHYBER PAKHTUNKHAWA

**RESCUE 1122** 

FIRE

CHiLFiRE Firefighting trucks are especially designed to cater for most demanding situation in firefighting operations, with capacities ranging from 1800 to 18,000 liters. These are extremely compact and versatile vehicles having excellent workmanship, performance and reliability. Our fire tenders are equipped with modern gadgets and multiple extinguishing agents like Water, Foam, DCP and CO<sub>2</sub>, our rescuers capabilities to combat all types of fire & related hazards. Our fire vehicles are designed in a way to achieve high level of customer's satisfaction.