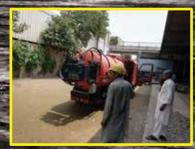

| MODEL      | CAPACITY (m³) |
|------------|---------------|
| CHIL SC 10 | 10            |

STATIONARY COMPACTOR

With CHIL Water Bowsers, transport water across immense distances for all purposes including human consumption, irrigation, cleaning, sprinkling and fire services. Offering multiple solutions for all your water filling and water dispatching needs in a single product and with customized CHIL Operating Accessories water bowser can have infinite scope of working and water handling.

| MODEL        | CHASSIS GVW |         | CAPACITY (Itr.) |
|--------------|-------------|---------|-----------------|
| CHIL WWB M   | 4x2         | 1.2     | 500             |
| CHIL WWB 25  | 4x2         | 5 - 7   | 2,000 - 2,500   |
| CHIL WWB 45  | 4x2         | 8 - 9   | 4,000 - 5,000   |
| CHIL WWB 100 | 4x2         | 17 - 18 | 10,000          |
| CHIL WWB 180 | 6x4         | 25 - 28 | 18,000 - 20,000 |