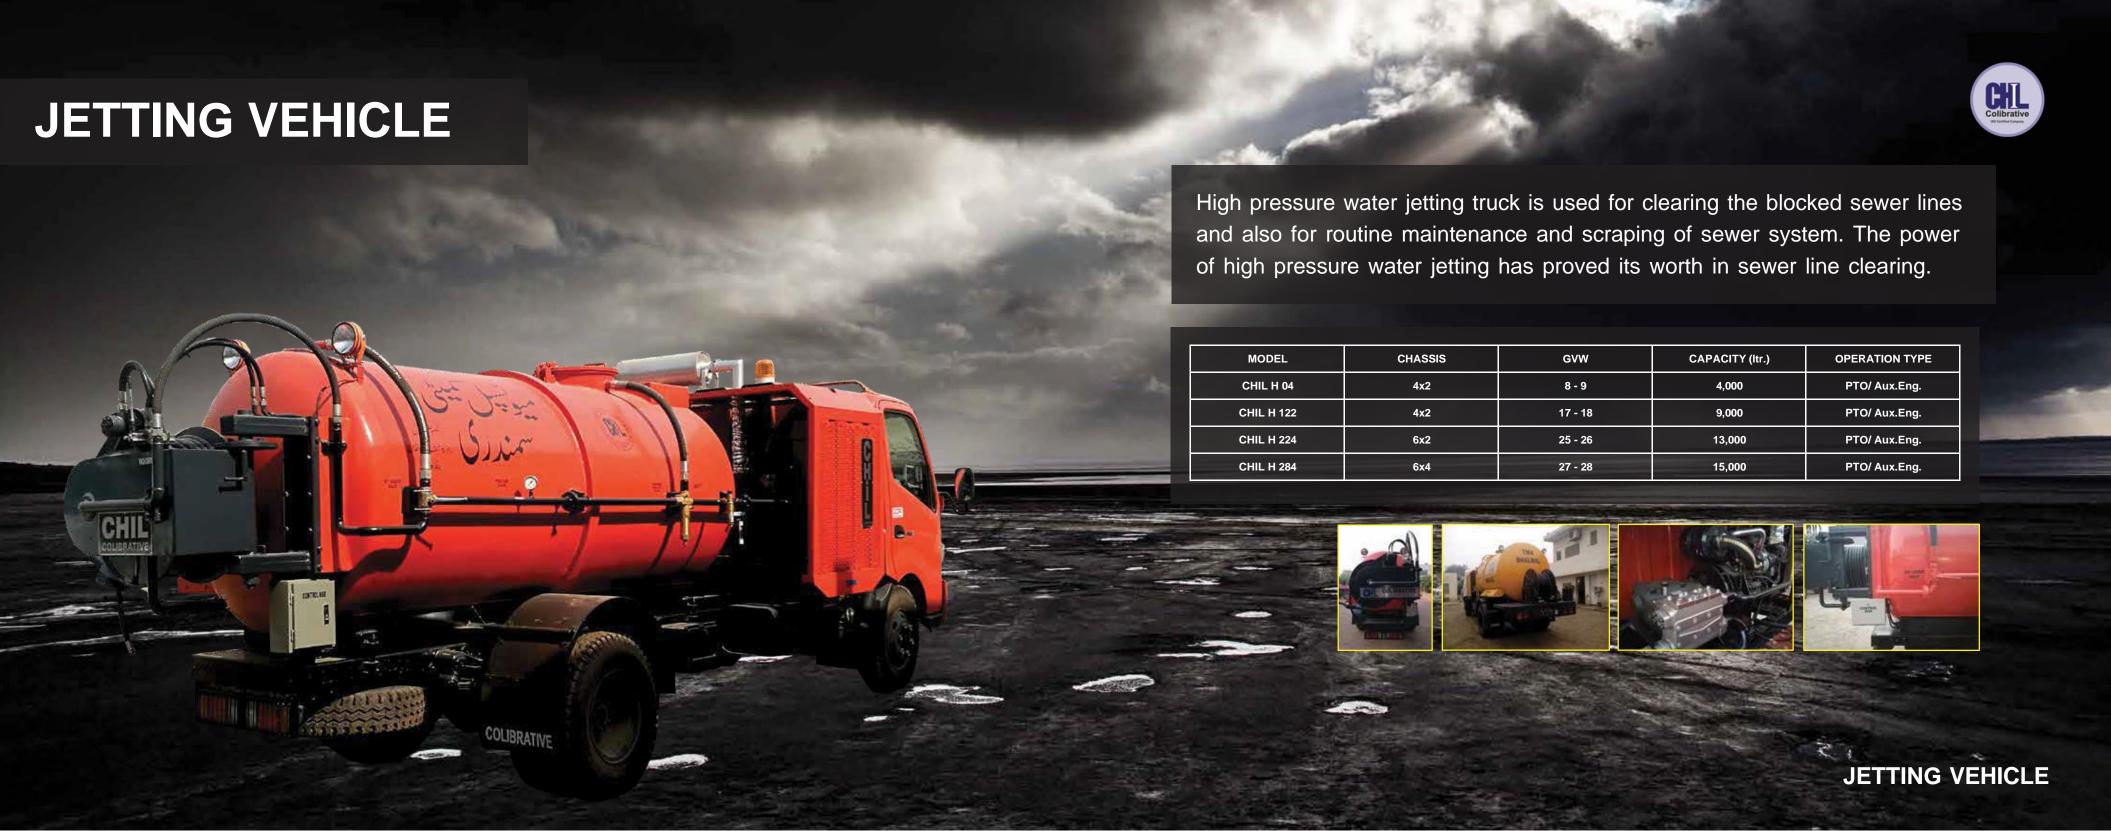

| MODEL      | CHASSIS   | GWS     | CAPACITY (ltr.) |
|------------|-----------|---------|-----------------|
| CHIL F 05  | 3-Wheeler |         | 500             |
| CHIL F 15  | 4x2       | 5 - 6   | 1,300 - 1,500   |
| CHIL F 40  | 4x2       | 8 - 9   | 4,000           |
| CHIL F 50  | 4x2       | 12-18   | 5,000           |
| CHIL F 70  | 4x2       | 17-18   | 7,000           |
| CHIL F 80  | 4x2       | 17 - 18 | 8,000           |
| CHIL F 180 | 6x4       | 25 - 28 | 15,000 - 18,000 |