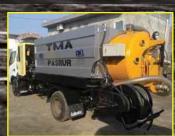

# **COMBINED SUCTION & JETTING UNIT**

Combine Suction & Jetting Unit is designed to clean and clear sewerage lines by means of a power full vacuum suction & water jet. The system is designed to suck all water plus mud from sewer manhole and jetting nozzle is designed to move in sewerage pipe to clean it and clear any blockage. Mounted on single chassis Combined Suction and Jetting Machine provides economical and complete solution for sewerage and drain maintenance.