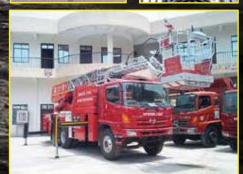

| MODEL        | CHASSIS | GVW   |
|--------------|---------|-------|
| CHIL ERVM 02 | 4x2     | 8 - 9 |

CHIL Aerial Platforms have elevating booms mounted on a road-going vehicle – either a trucker or a trailer. Aerial platform gives ease of operation, user friendly working conditions for working on heights.

| MODEL      | CHASSIS | GVW   | WORKING HEIGHT (ft.) |
|------------|---------|-------|----------------------|
| CHIL AP 35 | 4x2     | 5 - 7 | 35                   |
| CHIL AP 45 | 4x2     | 8 - 9 | 45                   |
| CHIL AP 50 | 4x2     | 8 - 9 | 50                   |

**AERIAL PLATFORM** 

Garbage Compactor is a high efficiency vehicle to collect, compact, transport and discharge solid waste refuse ranging from ordinary to large compactable refuses. Compactor is ideally suited for both door-to-door collections and collection of refuse at fixed points in containers.