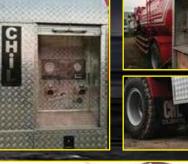

GOVT OF KHYBER PAKHTUNKHAWA

**RESCUE 1122** 

FIRE

CHiLFiRE Firefighting trucks are especially designed to cater for most demanding situation in firefighting operations, with capacities ranging from 1800 to 18,000 liters. These are extremely compact and versatile vehicles having excellent workmanship, performance and reliability. Our fire tenders are equipped with modern gadgets and multiple extinguishing agents like Water, Foam, DCP and CO<sub>2</sub>, our rescuers capabilities to combat all types of fire & related hazards. Our fire vehicles are designed in a way to achieve high level of customer's satisfaction.

| MODEL      | CHASSIS   | GWS     | CAPACITY (ltr.) |
|------------|-----------|---------|-----------------|
| CHIL F 05  | 3-Wheeler |         | 500             |
| CHIL F 15  | 4x2       | 5 - 6   | 1,300 - 1,500   |
| CHIL F 40  | 4x2       | 8 - 9   | 4,000           |
| CHIL F 50  | 4x2       | 12-18   | 5,000           |
| CHIL F 70  | 4x2       | 17-18   | 7,000           |
| CHIL F 80  | 4x2       | 17 - 18 | 8,000           |
| CHIL F 180 | 6x4       | 25 - 28 | 15,000 - 18,000 |