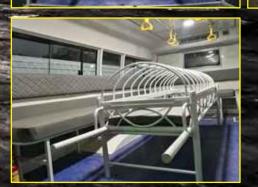

The pioneers of ambulances in Pakistan, Colibrative, present to you the state of the art emergency response vehicle: CHIL ERV (Emergency Response Vehicle). With the adaptability to be used in most diverse of circumstances: this ERV can be converted to an Ambulance, a Cardiac Care Unit, a Blood Bank Vehicle, a Mortuary Vehicle, a Mobile Hospital and so much more. Mountable on multiple chassis configurations (4x4, 4x2, 6x4, 6x6, etc.) this solution is high power, more durable, more robust, speedier and able to deliver no matter the conditions. With spacious build, the ERV is able to deliver a better emergency care, with that extra touch of comfort.

|   | MODEL       | CHASSIS | GVW   |
|---|-------------|---------|-------|
| 4 | CHIL ERV 01 | 4x2     | 5 - 7 |
|   | CHIL ERV 02 | 4x2     | 8 - 9 |

**EMERGENCY RESPONSE VEHICLE** 

Specialized super-structure for comfortable transport of corpse along with 12-15 people. CHIL Mortuary Vehicle provides two-fold advantage: it frees up the ambulances of the community for medical emergencies while simultaneously providing a safe and comfortable arrangement for funeral. With specialized bed for the corpse and a spacious room with separate air-conditioning system, the CHIL Mortuary Vehicle is perfect solution for interand intra-city funerals.