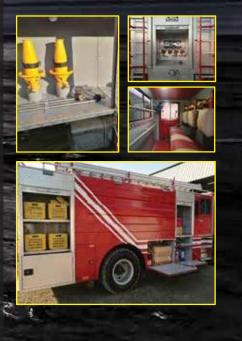

GOVT OF KHYBER PAKHTUNKHAWA

**RESCUE 1122** 

FIRE

CHiLFiRE Firefighting trucks are especially designed to cater for most demanding situation in firefighting operations, with capacities ranging from 1800 to 18,000 liters. These are extremely compact and versatile vehicles having excellent workmanship, performance and reliability. Our fire tenders are equipped with modern gadgets and multiple extinguishing agents like Water, Foam, DCP and CO<sub>2</sub>, our rescuers capabilities to combat all types of fire & related hazards. Our fire vehicles are designed in a way to achieve high level of customer's satisfaction.

| MODEL      | CHASSIS   | GWS     | CAPACITY (ltr.) |
|------------|-----------|---------|-----------------|
| CHIL F 05  | 3-Wheeler |         | 500             |
| CHIL F 15  | 4x2       | 5 - 6   | 1,300 - 1,500   |
| CHIL F 40  | 4x2       | 8 - 9   | 4,000           |
| CHIL F 50  | 4x2       | 12-18   | 5,000           |
| CHIL F 70  | 4x2       | 17-18   | 7,000           |
| CHIL F 80  | 4x2       | 17 - 18 | 8,000           |
| CHIL F 180 | 6x4       | 25 - 28 | 15,000 - 18,000 |