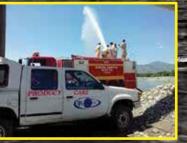

GOVT OF KHYBER PAKHTUNKHAWA

**RESCUE 1122** 

FIRE

CHiLFiRE Firefighting trucks are especially designed to cater for most demanding situation in firefighting operations, with capacities ranging from 1800 to 18,000 liters. These are extremely compact and versatile vehicles having excellent workmanship, performance and reliability. Our fire tenders are equipped with modern gadgets and multiple extinguishing agents like Water, Foam, DCP and CO<sub>2</sub>, our rescuers capabilities to combat all types of fire & related hazards. Our fire vehicles are designed in a way to achieve high level of customer's satisfaction.