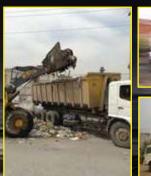

Roll on / Roll off truck is latest generation of detachable body trucks, best suited for bulk & heavy material handling and is preferred by solid waste & scrap operators and managers. The use of detachable body containers, results in efficient and reliable working of waste disposal system.

| MODEL      | CHASSIS | GVW     | CAPACITY (m³) |
|------------|---------|---------|---------------|
| CHIL AR 04 | 4x2     | 5 - 7   | 2 - 3         |
| CHIL AR 51 | 4x2     | 8 - 9   | 5 - 6         |
| CHIL AR 09 | 4x2     | 14 - 16 | 9 - 10        |
| CHIL AR 12 | 4x2     | 18      | 12 - 13       |
| CHIL AR 18 | 6x4     | 25 - 28 | 18 - 22       |