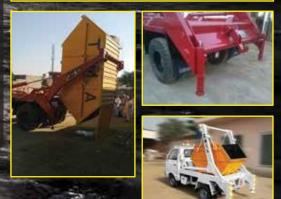

TMA MATTA SHAMIZAI

Multi-Skip Loader truck is a detachable body container truck. It is used worldwide in handling of bulk cargo, construction waste and solid waste. The ease of operations and maintenance has made this equipment as number one choice for operators.

| MODEL      | CHASSIS | GVW     | CAPACITY (m³) |
|------------|---------|---------|---------------|
| CHIL ML M  | 4x2     | 1.2     | 1             |
| CHIL ML 05 | 4x2     | 5 - 7   | 3 - 4         |
| CHIL ML 07 | 4x2     | 8 - 9   | 5 - 7         |
| CHIL ML 10 | 4x2     | 14 - 16 | 9 - 10        |
| CHIL ML 18 | 4x2     | 17 - 18 | 12 - 13       |
| CHIL ML 28 | 6x4     | 26 - 28 | 16 - 18       |