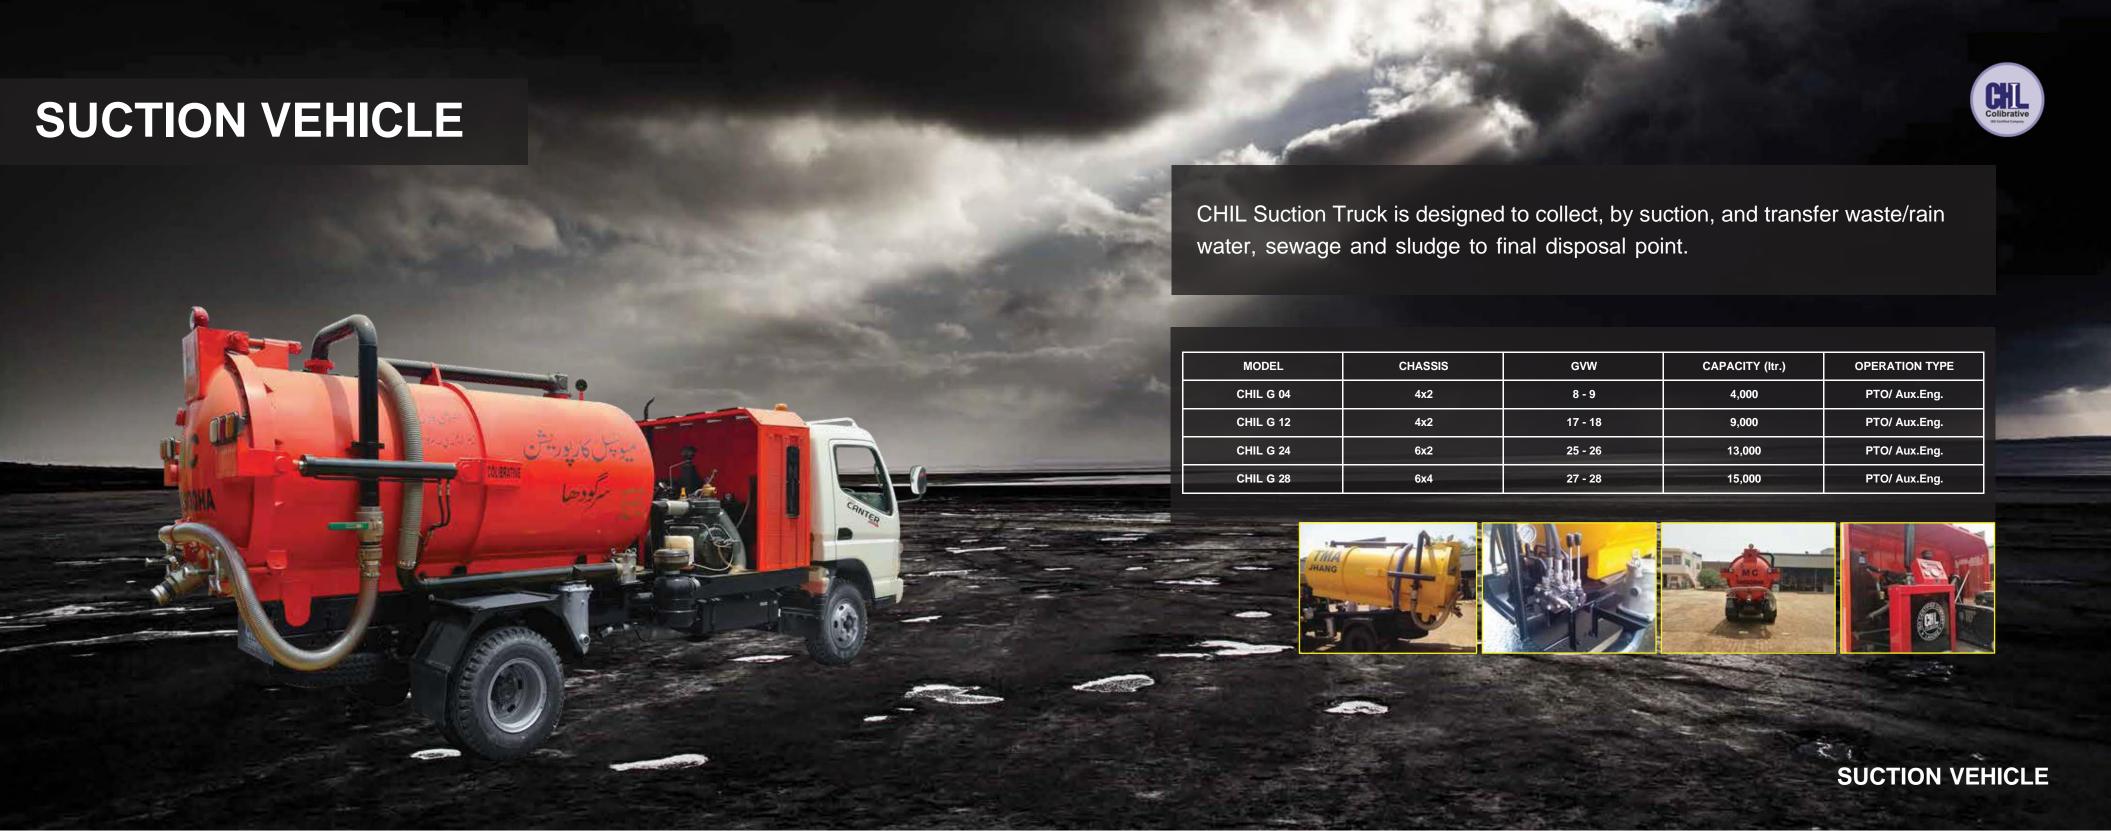

# **COMBINED SUCTION & JETTING UNIT**

Combine Suction & Jetting Unit is designed to clean and clear sewerage lines by means of a power full vacuum suction & water jet. The system is designed to suck all water plus mud from sewer manhole and jetting nozzle is designed to move in sewerage pipe to clean it and clear any blockage. Mounted on single chassis Combined Suction and Jetting Machine provides economical and complete solution for sewerage and drain maintenance.

| MODEL       | CHASSIS | GVW     | SUCTION<br>CAPACITY (ltr.) | JETTING<br>CAPACITY (ltr.) |
|-------------|---------|---------|----------------------------|----------------------------|
| CHIL CSJ 09 | 4x2     | 8 - 9   | 4,000                      | 2,200 - 2,500              |
| CHIL CSJ 18 | 4x2     | 17 - 18 | 6,000                      | 3,000                      |

**COMBINED SUCTION & JETTING UNIT** 