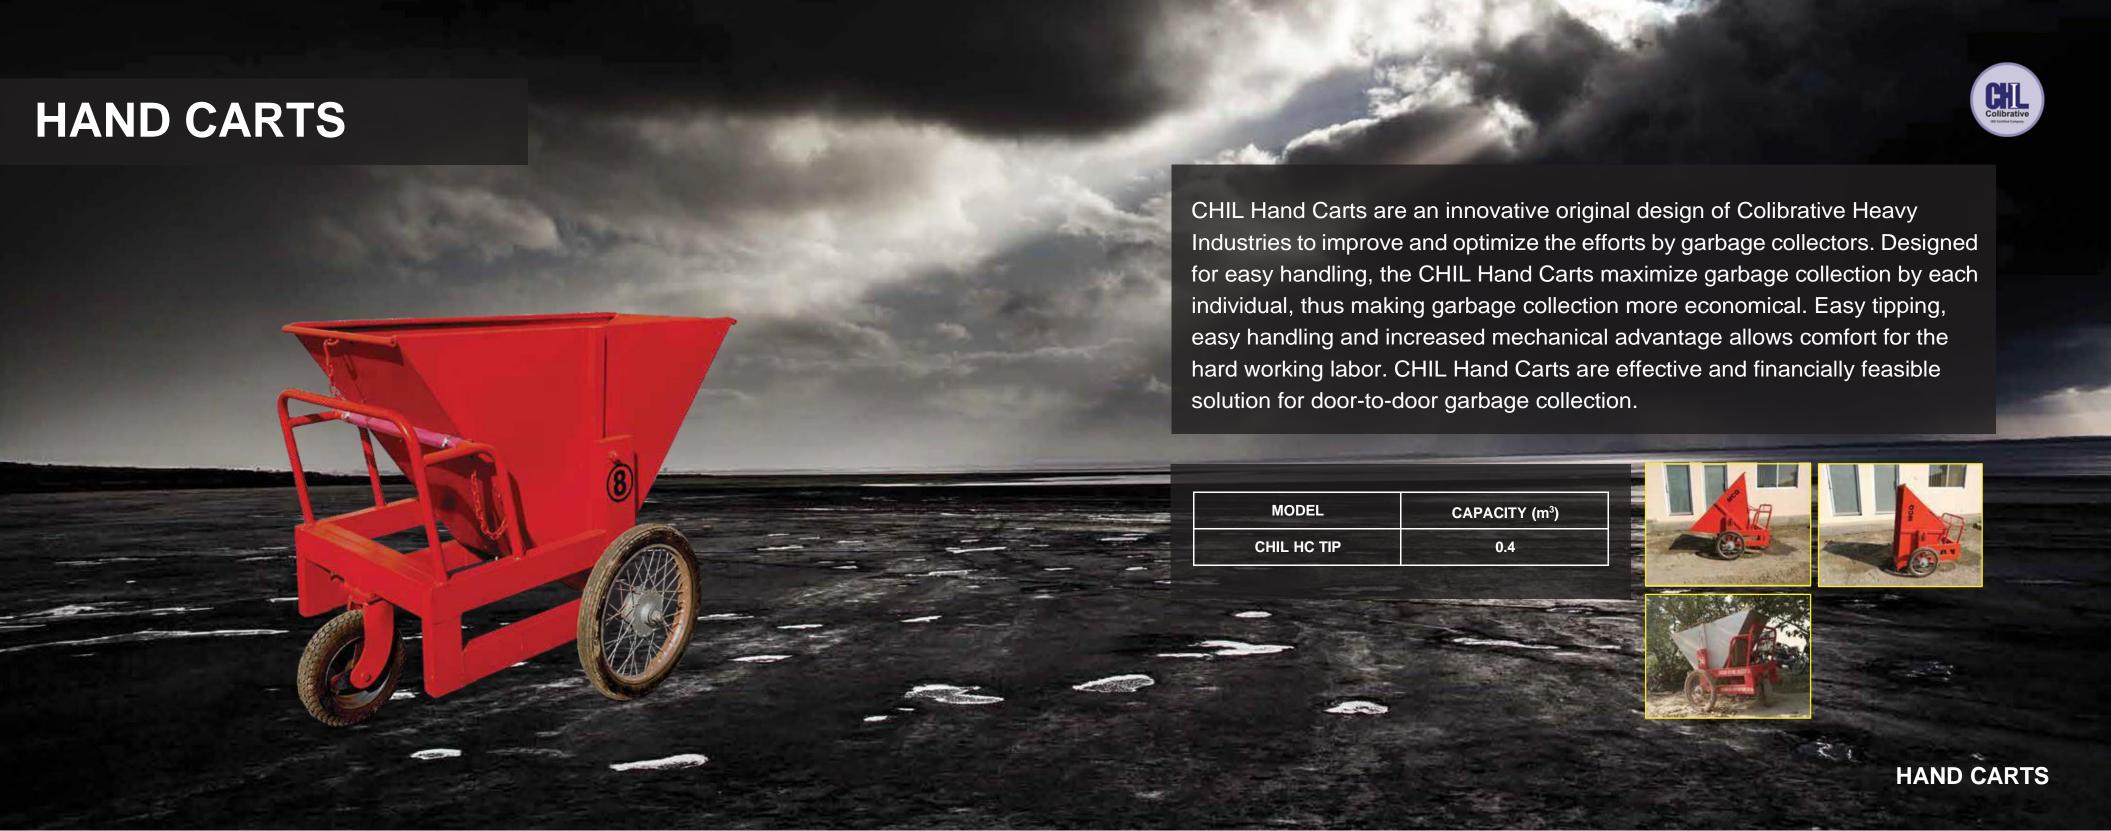

Mini Tipper, a CHIL original design, is a high point dumping rear tipper and is designed to be a part of primary waste collection system. The tipper is designed to dump the waste directly in to the road side containers, Garbage Compactors, mini transfer stations or dump sites. This mini dumper is designed to complete operation in single action. Two hydraulic stabilizers are provided to cater for uneven roads. Design is maintenance friendly and allows sanitary workers to directly load garbage in to it. Open or Closed types are available as per customer requirements. The design is ideal for door to door collection and collecting road side spillage.

Mini tipper's low turning radius makes it best suited for operations on small roads and congested areas.

| MODEL         | CHASSIS | GVW   | CAPACITY (m³) |
|---------------|---------|-------|---------------|
| CHIL MDUM 150 | 4x2     | 1.2   | 1.5           |
| CHIL MDUM 250 | 4x2     | 3 - 5 | 2.5           |

When budget meets requirements. CHIL Rikshaw Tippers are the most economical solution for transport of bulk material and waste materials. A CHIL original design, the Rikshaw Tipper is fast becoming a favorite for waste management. Effective door-to-door collector, with the ability to dump into CHIL Waste Containers and CHIL Compactors, this machine is able to navigate through tightest of corners and worst of road conditions for a cleaner city and a better environment.

| MODEL        | CHASSIS   | CAPACITY (m³) |
|--------------|-----------|---------------|
| CHIL TIP 050 | 3 Wheeler | 0.5           |

THREE WHEEL RIKSHAW TIPPER

CHIL Tractor Towed Mechanical Sweeper is a classic road cleaning solution. With Three Brush Cleaning Mechanism made of nylon and metallic wires, the Mechanical Sweeper cleans the roads with worst crevices, inflicting no damage to road surface while providing extra tough cleaning. Aided with water sprinklers, CHIL Mechanical Sweepers make sure that there is no dust flying around, making it a comfortable machine to be used even while the road is being used by commuters. CHIL Mechanical Sweepers are consistently employed by waste managers and municipal authorities all over the country to improve the general outlook of roads. Tested and tried, CHIL Mechanical Sweepers have stood the test of time.