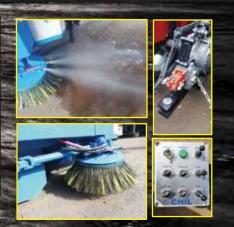

| MODEL        | CHASSIS   | CAPACITY (m³) |
|--------------|-----------|---------------|
| CHIL TIP 050 | 3 Wheeler | 0.5           |

THREE WHEEL RIKSHAW TIPPER

CHIL Tractor Towed Mechanical Sweeper is a classic road cleaning solution. With Three Brush Cleaning Mechanism made of nylon and metallic wires, the Mechanical Sweeper cleans the roads with worst crevices, inflicting no damage to road surface while providing extra tough cleaning. Aided with water sprinklers, CHIL Mechanical Sweepers make sure that there is no dust flying around, making it a comfortable machine to be used even while the road is being used by commuters. CHIL Mechanical Sweepers are consistently employed by waste managers and municipal authorities all over the country to improve the general outlook of roads. Tested and tried, CHIL Mechanical Sweepers have stood the test of time.

| 1 1 20 20 1 1 1 1 | MODEL        | CHASSIS       | CAPACITY (ltr.) |
|-------------------|--------------|---------------|-----------------|
|                   | CHIL MS 1000 | Tractor Towed | 1000            |
|                   | CHIL MS 1200 | Tractor Towed | 1200            |