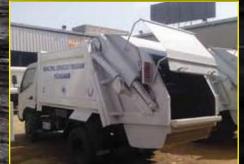

**AERIAL PLATFORM** 

Garbage Compactor is a high efficiency vehicle to collect, compact, transport and discharge solid waste refuse ranging from ordinary to large compactable refuses. Compactor is ideally suited for both door-to-door collections and collection of refuse at fixed points in containers.

| MODEL        | CHASSIS | GVW     | HEIGHT (m) |
|--------------|---------|---------|------------|
| CHIL COMP 04 | 4x2     | 7 - 8   | 4          |
| CHIL COMP 05 | 4x2     | 8 - 9   | 7 - 8      |
| CHIL COMP 08 | 4x2     | 14 - 16 | 10         |
| CHIL COMP 18 | 4x2     | 17 - 18 | 13         |
| CHIL COMP 22 | 6x4     | 26 - 28 | 18         |