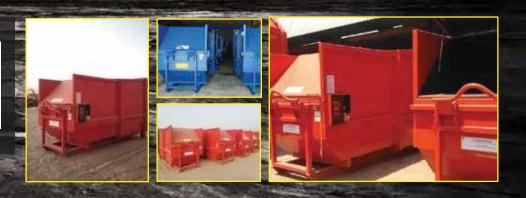

**MULTI LOADER** 

CHL

PLC controlled, completely automated and remotely monitored, CHIL Stationary Compactor is the latest addition to CHIL Waste Management Solutions. Complete with web based Customized Communication Protocols, CHIL Stationary Compactors provide remote access and live monitoring mechanism which helps in making the most efficient waste collection operations. Used along with CHIL Arm-Roll Trucks, CHIL Stationary Compactor provides a smart, compact and stylish waste collection points, especially near those high rise malls and buildings. Increasing the amount of waste that is transported in a single trip of Arm-Roll, CHIL Stationary Compactor is making day-to-day waste collection more economical.

| MODEL      | CAPACITY (m³) |
|------------|---------------|
| CHIL SC 10 | 10            |

STATIONARY COMPACTOR

With CHIL Water Bowsers, transport water across immense distances for all purposes including human consumption, irrigation, cleaning, sprinkling and fire services. Offering multiple solutions for all your water filling and water dispatching needs in a single product and with customized CHIL Operating Accessories water bowser can have infinite scope of working and water handling.