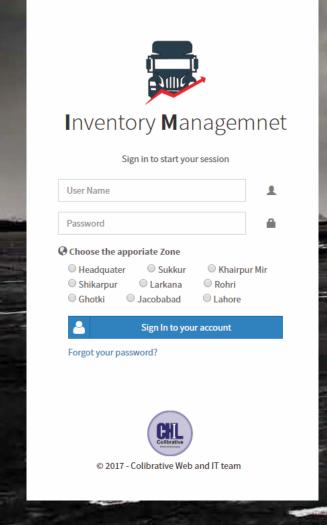

# ASSET, INVENTORY & FLEET MANAGEMENT

The "Asset, Inventory and Fleet Management" is a web-based application that provides the client with the capabilities to manage their inventory and maintain the fleet. This allows not only the user to maintain their inventory but also allows them to make procurements, and requisitions while being able to maintain the vehicles in various regions.

**ASSET, INVENTORY & FLEET MANAGEMENT** 