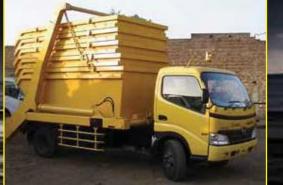

Roll on / Roll off truck is latest generation of detachable body trucks, best suited for bulk & heavy material handling and is preferred by solid waste & scrap operators and managers. The use of detachable body containers, results in efficient and reliable working of waste disposal system.

| MODEL      | CHASSIS | GVW     | CAPACITY (m³) |
|------------|---------|---------|---------------|
| CHIL AR 04 | 4x2     | 5 - 7   | 2 - 3         |
| CHIL AR 51 | 4x2     | 8 - 9   | 5 - 6         |
| CHIL AR 09 | 4x2     | 14 - 16 | 9 - 10        |
| CHIL AR 12 | 4x2     | 18      | 12 - 13       |
| CHIL AR 18 | 6x4     | 25 - 28 | 18 - 22       |