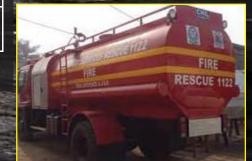

FIRE FIGHTER

GOVT. OF KHYBER \*AKH UNKHWA
EMERGENCY RESCUE SEI VICE: (RESCUE 1122)

mminnini

IIIIIIIIIIIIIIII

Optimized for firefighting, CHiLFiRE Fire Bowsers can engage independently or provide complimentary support to an existing firefighting fleet, with a larger water carrying capacity. Fire Bowsers are the ideal partners that can transfer water to other fire fighters in real time during fire rescue operations or take individual actions using a mounted water monitor and hose lines.

| MODEL        | CHASSIS | GWS     | CAPACITY(ltr.)  |
|--------------|---------|---------|-----------------|
| CHIL FWB 45  | 4x2     | 8 - 9   | 5,000           |
| CHIL FWB 100 | 4x2     | 17 - 18 | 10,000          |
| CHIL FWB 180 | 6x4     | 26 - 28 | 18,000 - 20,000 |