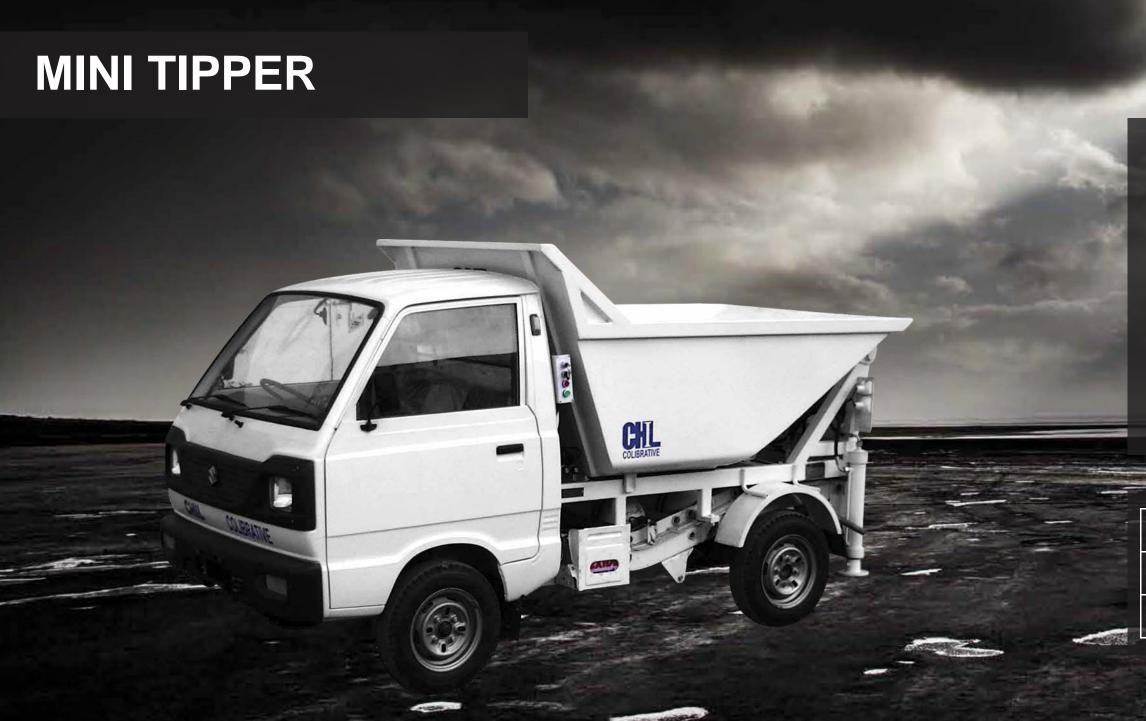

Mini Tipper, a CHIL original design, is a high point dumping rear tipper and is designed to be a part of primary waste collection system. The tipper is designed to dump the waste directly in to the road side containers, Garbage Compactors, mini transfer stations or dump sites. This mini dumper is designed to complete operation in single action. Two hydraulic stabilizers are provided to cater for uneven roads. Design is maintenance friendly and allows sanitary workers to directly load garbage in to it. Open or Closed types are available as per customer requirements. The design is ideal for door to door collection and collecting road side spillage.

Mini tipper's low turning radius makes it best suited for operations on small roads and congested areas.

| MODEL         | CHASSIS | GVW   | CAPACITY (m³) |
|---------------|---------|-------|---------------|
| CHIL MDUM 150 | 4x2     | 1.2   | 1.5           |
| CHIL MDUM 250 | 4x2     | 3 - 5 | 2.5           |