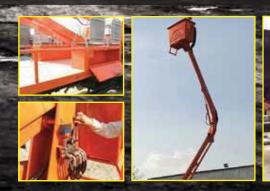

| MODEL        | CHASSIS | GVW   |
|--------------|---------|-------|
| CHIL ERVM 02 | 4x2     | 8 - 9 |

CHIL Aerial Platforms have elevating booms mounted on a road-going vehicle – either a trucker or a trailer. Aerial platform gives ease of operation, user friendly working conditions for working on heights.

| MODEL      | CHASSIS | GVW   | WORKING HEIGHT (ft.) |
|------------|---------|-------|----------------------|
| CHIL AP 35 | 4x2     | 5 - 7 | 35                   |
| CHIL AP 45 | 4x2     | 8 - 9 | 45                   |
| CHIL AP 50 | 4x2     | 8 - 9 | 50                   |

**AERIAL PLATFORM** 

Garbage Compactor is a high efficiency vehicle to collect, compact, transport and discharge solid waste refuse ranging from ordinary to large compactable refuses. Compactor is ideally suited for both door-to-door collections and collection of refuse at fixed points in containers.