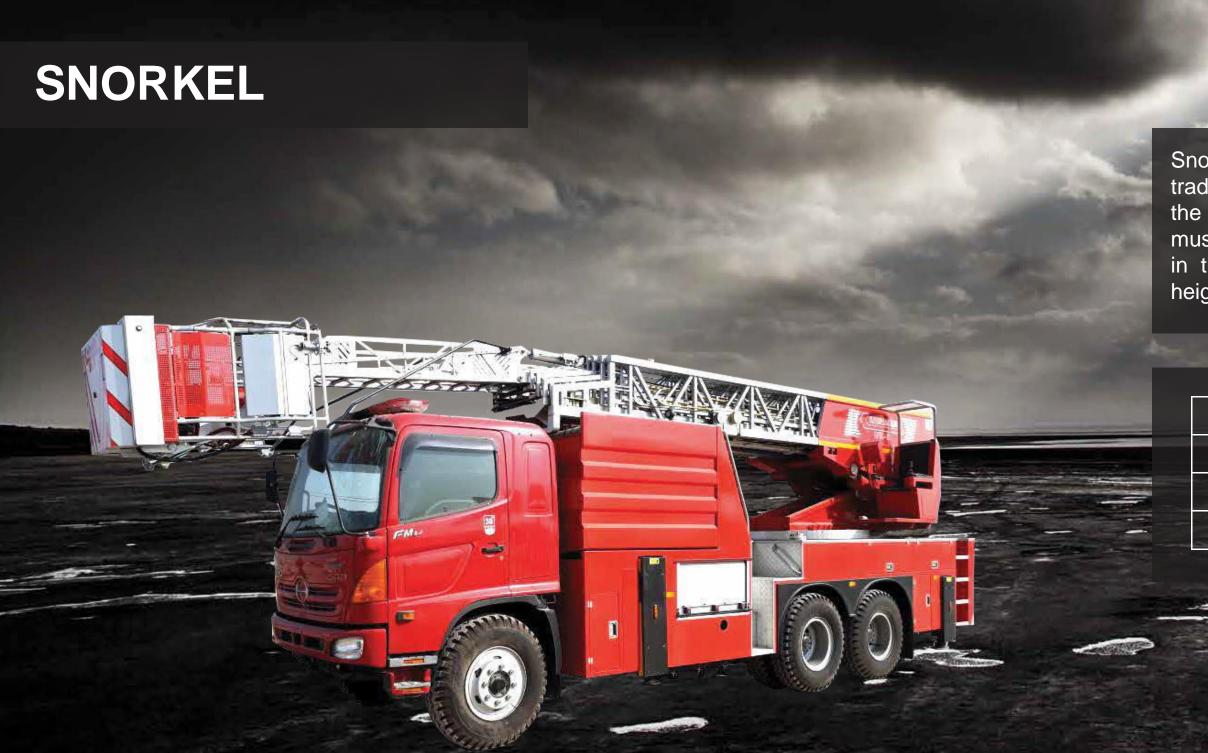

| MODEL       | CHASSIS | GVW     |
|-------------|---------|---------|
| CHIL DMW 09 | 4x2     | 8 - 9   |
| CHIL DWM 18 | 4x2     | 17 - 18 |

WATERBORNE RESCUE VEHICLE

Snorkels are the next iteration in firefighting solutions. CHIL, true to their tradition of bringing latest technology to our customers, provides Snorkels. With the increasing number of skyscrapers appearing, Snorkels are becoming a must-have for Pakistani Civil Defense and Rescue Departments. With Snorkels in their fleets, Rescue Services can provide safety to citizens at whooping heights.

| MODEL       | CHASSIS | GVW     | HEIGHT (m) |
|-------------|---------|---------|------------|
| CHIL ALS 16 | 4x2     | 17 - 18 | 16         |
| CHIL ALS 18 | 4x2     | 17 - 18 | 18         |
| CHIL ALS 32 | 6x2     | 25 - 28 | 32         |

**SNORKEL** 

With custom built bodies, CHIL Ambulance provides an unprecedented level of customization, so that your ambulance is tailor-made for your requirements. Spacious build and an efficient space-management system allows more equipment to be installed and better Patient Care on the road. With the ability to carry more equipment, CHIL Ambulance is revolutionizing health care in Pakistan.