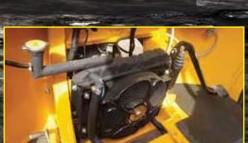

# **COMBINED SUCTION & JETTING UNIT**

Combine Suction & Jetting Unit is designed to clean and clear sewerage lines by means of a power full vacuum suction & water jet. The system is designed to suck all water plus mud from sewer manhole and jetting nozzle is designed to move in sewerage pipe to clean it and clear any blockage. Mounted on single chassis Combined Suction and Jetting Machine provides economical and complete solution for sewerage and drain maintenance.

| MODEL       | CHASSIS | GVW     | SUCTION<br>CAPACITY (ltr.) | JETTING<br>CAPACITY (ltr.) |
|-------------|---------|---------|----------------------------|----------------------------|
| CHIL CSJ 09 | 4x2     | 8 - 9   | 4,000                      | 2,200 - 2,500              |
| CHIL CSJ 18 | 4x2     | 17 - 18 | 6,000                      | 3,000                      |

**COMBINED SUCTION & JETTING UNIT** 