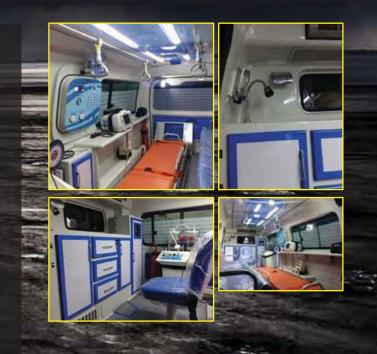

The pioneers of ambulances in Pakistan, Colibrative, present to you the state of the art emergency response vehicle: CHIL ERV (Emergency Response Vehicle). With the adaptability to be used in most diverse of circumstances: this ERV can be converted to an Ambulance, a Cardiac Care Unit, a Blood Bank Vehicle, a Mortuary Vehicle, a Mobile Hospital and so much more. Mountable on multiple chassis configurations (4x4, 4x2, 6x4, 6x6, etc.) this solution is high power, more durable, more robust, speedier and able to deliver no matter the conditions. With spacious build, the ERV is able to deliver a better emergency care, with that extra touch of comfort.

|   | MODEL       | CHASSIS | GVW   |
|---|-------------|---------|-------|
| 4 | CHIL ERV 01 | 4x2     | 5 - 7 |
|   | CHIL ERV 02 | 4x2     | 8 - 9 |

**EMERGENCY RESPONSE VEHICLE** 

Specialized super-structure for comfortable transport of corpse along with 12-15 people. CHIL Mortuary Vehicle provides two-fold advantage: it frees up the ambulances of the community for medical emergencies while simultaneously providing a safe and comfortable arrangement for funeral. With specialized bed for the corpse and a spacious room with separate air-conditioning system, the CHIL Mortuary Vehicle is perfect solution for interand intra-city funerals.