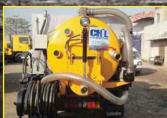

# **COMBINED SUCTION & JETTING UNIT**

Combine Suction & Jetting Unit is designed to clean and clear sewerage lines by means of a power full vacuum suction & water jet. The system is designed to suck all water plus mud from sewer manhole and jetting nozzle is designed to move in sewerage pipe to clean it and clear any blockage. Mounted on single chassis Combined Suction and Jetting Machine provides economical and complete solution for sewerage and drain maintenance.