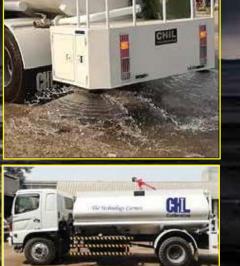

| MODEL      | CAPACITY (m³) |
|------------|---------------|
| CHIL SC 10 | 10            |

STATIONARY COMPACTOR

With CHIL Water Bowsers, transport water across immense distances for all purposes including human consumption, irrigation, cleaning, sprinkling and fire services. Offering multiple solutions for all your water filling and water dispatching needs in a single product and with customized CHIL Operating Accessories water bowser can have infinite scope of working and water handling.

| MODEL        | CHASSIS GVW |         | CAPACITY (Itr.) |
|--------------|-------------|---------|-----------------|
| CHIL WWB M   | 4x2         | 1.2     | 500             |
| CHIL WWB 25  | 4x2         | 5 - 7   | 2,000 - 2,500   |
| CHIL WWB 45  | 4x2         | 8 - 9   | 4,000 - 5,000   |
| CHIL WWB 100 | 4x2         | 17 - 18 | 10,000          |
| CHIL WWB 180 | 6x4         | 25 - 28 | 18,000 - 20,000 |