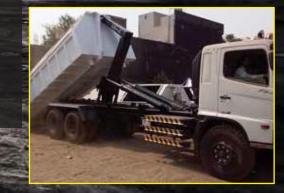

Roll on / Roll off truck is latest generation of detachable body trucks, best suited for bulk & heavy material handling and is preferred by solid waste & scrap operators and managers. The use of detachable body containers, results in efficient and reliable working of waste disposal system.

| MODEL      | CHASSIS | GVW     | CAPACITY (m³) |
|------------|---------|---------|---------------|
| CHIL AR 04 | 4x2     | 5 - 7   | 2 - 3         |
| CHIL AR 51 | 4x2     | 8 - 9   | 5 - 6         |
| CHIL AR 09 | 4x2     | 14 - 16 | 9 - 10        |
| CHIL AR 12 | 4x2     | 18      | 12 - 13       |
| CHIL AR 18 | 6x4     | 25 - 28 | 18 - 22       |