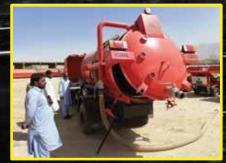

CHIL Desilting Machine is an original CHIL Design, specifically engineered to cater Pakistan's need of cleaning deep manholes. The vehicle is able to go up to 50 feet deep and operate in manholes with diameters as small as 1.5 feet. This allows for a quick and effective solution to sewer blockages under the most hazardous conditions, providing a comfortable and healthy life for citizens of the locality.

| MODEL         | CHASSIS | GVW |
|---------------|---------|-----|
| CHILL SDS 035 | 4x2     | 1.2 |