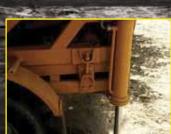

CHIL Desilting Machine is an original CHIL Design, specifically engineered to cater Pakistan's need of cleaning deep manholes. The vehicle is able to go up to 50 feet deep and operate in manholes with diameters as small as 1.5 feet. This allows for a quick and effective solution to sewer blockages under the most hazardous conditions, providing a comfortable and healthy life for citizens of the locality.

| MODEL         | CHASSIS | GVW |
|---------------|---------|-----|
| CHILL SDS 035 | 4x2     | 1.2 |