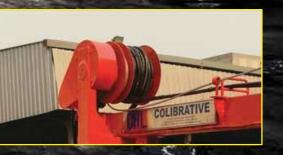

EMERGENCY RESCUE SERVICE

RESCUE 1122

World class Civil Defense Departments require world class equipment. CHIL Recovery Vehicles are engineered to precision to be able to recover the heaviest of vehicles, from most difficult of situations. With capacity of up to 40 tons in its winch, this vehicle can literally pick up a prime mover vertically! With Pakistan's Rescue Departments adding CHIL Recovery Vehicles to their fleets, they are ready to provide world class rescue services as Pakistan gears up for massive transportation and trade operations under larger than ever public projects.