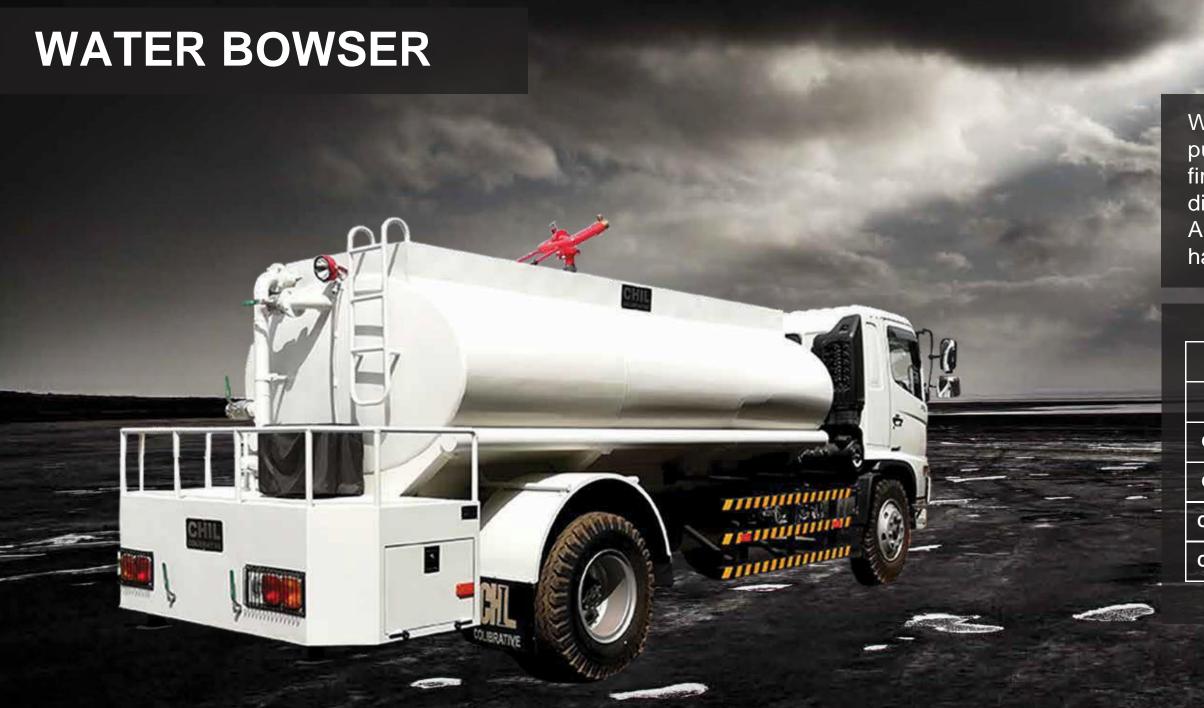

| MODEL      | CAPACITY (m³) |
|------------|---------------|
| CHIL SC 10 | 10            |

STATIONARY COMPACTOR

With CHIL Water Bowsers, transport water across immense distances for all purposes including human consumption, irrigation, cleaning, sprinkling and fire services. Offering multiple solutions for all your water filling and water dispatching needs in a single product and with customized CHIL Operating Accessories water bowser can have infinite scope of working and water handling.

| MODEL        | CHASSIS GVW |         | CAPACITY (Itr.) |
|--------------|-------------|---------|-----------------|
| CHIL WWB M   | 4x2         | 1.2     | 500             |
| CHIL WWB 25  | 4x2         | 5 - 7   | 2,000 - 2,500   |
| CHIL WWB 45  | 4x2         | 8 - 9   | 4,000 - 5,000   |
| CHIL WWB 100 | 4x2         | 17 - 18 | 10,000          |
| CHIL WWB 180 | 6x4         | 25 - 28 | 18,000 - 20,000 |