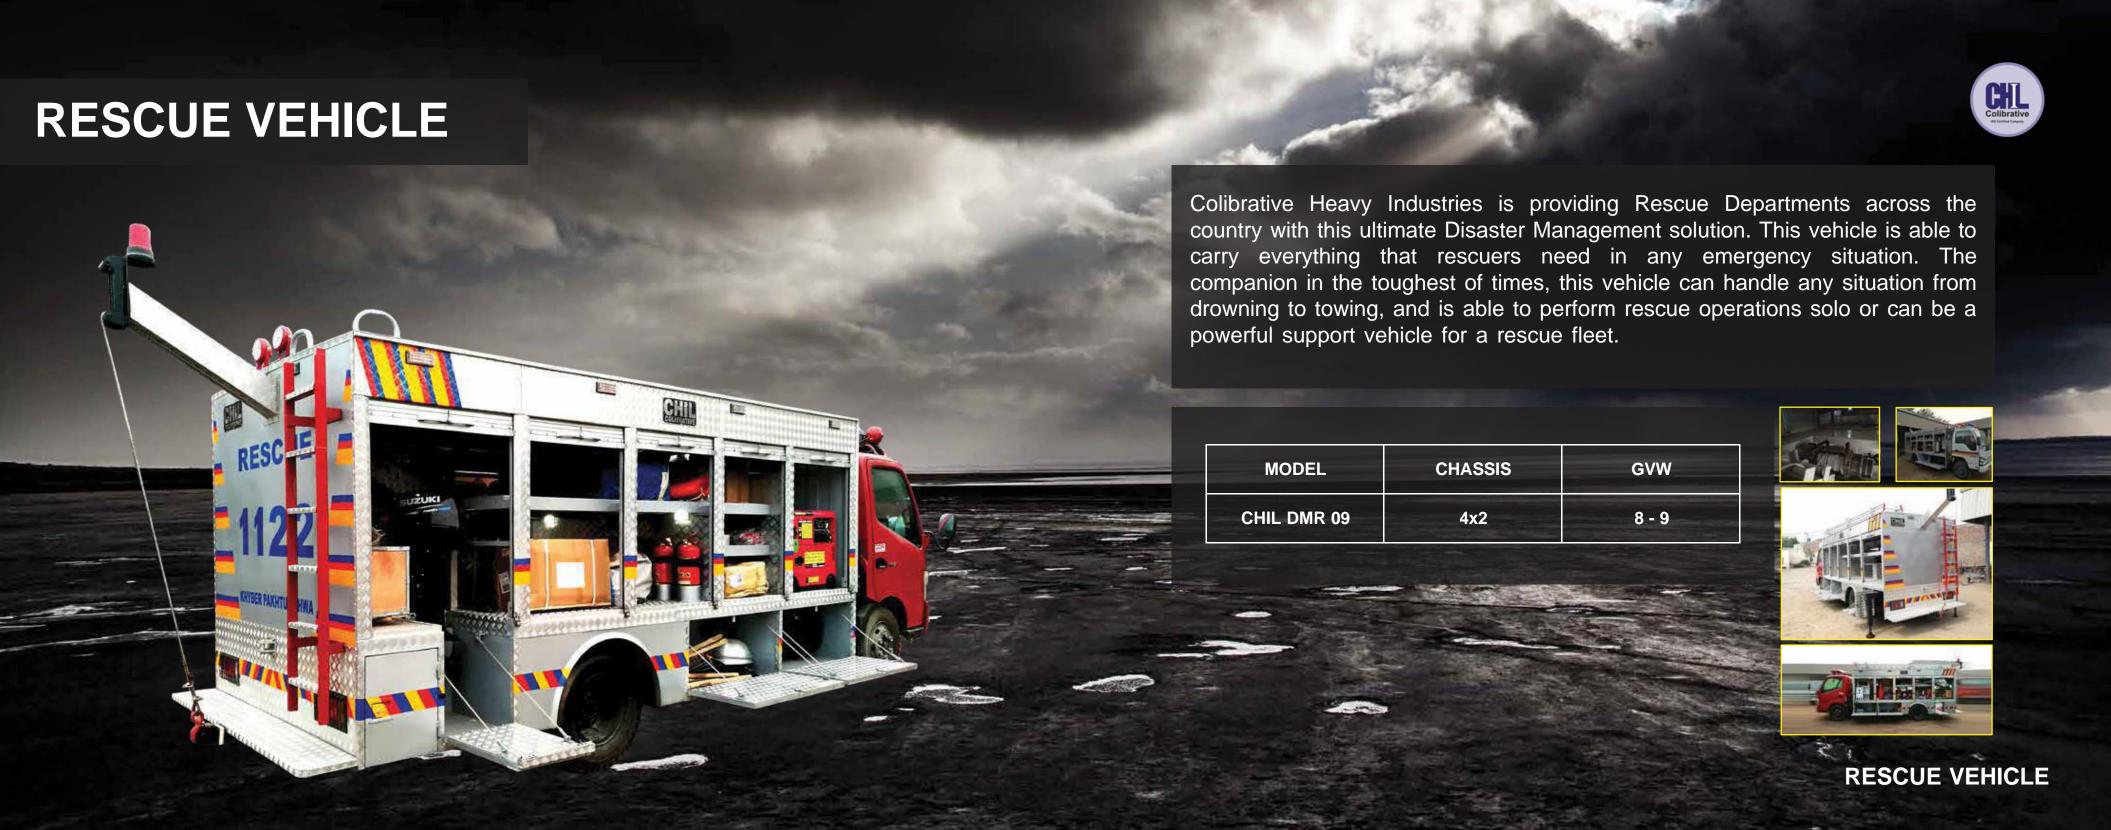

With flooding becoming a perennial problem, CHIL has engineered Water Borne Rescue Vehicle. Equipped with all tools required for rescue services in water bodies including fiberglass and inflatable boats, the vehicle is smartly finished in aluminum checkered sheet. The Aluminum shutters allow for easy and quick access to equipment, while the elegantly designed lower cabinet doors provide a footing to increase the rescuers' reach and provide resting benches in the harshest of conditions.

| MODEL       | CHASSIS | GVW     |
|-------------|---------|---------|
| CHIL DMW 09 | 4x2     | 8 - 9   |
| CHIL DWM 18 | 4x2     | 17 - 18 |

WATERBORNE RESCUE VEHICLE

Snorkels are the next iteration in firefighting solutions. CHIL, true to their tradition of bringing latest technology to our customers, provides Snorkels. With the increasing number of skyscrapers appearing, Snorkels are becoming a must-have for Pakistani Civil Defense and Rescue Departments. With Snorkels in their fleets, Rescue Services can provide safety to citizens at whooping heights.