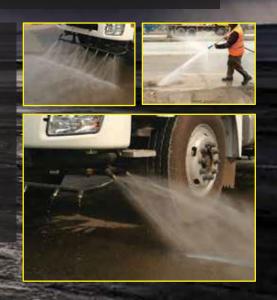

CHIL Road Washer provides a safe and simple solution to washing needs of city roads. Road Washer includes high pressure front and side water jets, for cleaning both roads and sidewalks. With selection switches provided in driver cabin, CHIL Road Washers provide an efficient road washing mechanism, wasting no water or time to switch between road/sidewalk cleaning. CHIL Road Washer includes water sprinkling system to settle dust on road. Onboard high pressure hose reel and water gun helps with maximum approach to ensure that no corner or nook remains unwashed.

| MODEL        | CHASSIS | GVW     | CAPACITY (ltr.) |
|--------------|---------|---------|-----------------|
| CHIL HSRW 5  | 4x2     | 8 - 9   | 5,000           |
| CHIL HSRW 10 | 4x2     | 17 - 18 | 10,000          |
| CHIL HSRW 18 | 6x4     | 25 - 28 | 18,000 - 20,000 |