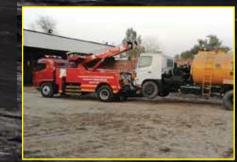

EMERGENCY RESCUE SERVICE

RESCUE 1122

World class Civil Defense Departments require world class equipment. CHIL Recovery Vehicles are engineered to precision to be able to recover the heaviest of vehicles, from most difficult of situations. With capacity of up to 40 tons in its winch, this vehicle can literally pick up a prime mover vertically! With Pakistan's Rescue Departments adding CHIL Recovery Vehicles to their fleets, they are ready to provide world class rescue services as Pakistan gears up for massive transportation and trade operations under larger than ever public projects.

| MODEL       | CHASSIS | GVW     | CRANE |
|-------------|---------|---------|-------|
| CHIL REC 09 | 4x2     | 8 - 9   | No    |
| CHIL REC 18 | 4x2     | 17 - 18 | Yes   |
| CHIL REC 28 | 6x4     | 25 - 28 | Yes   |