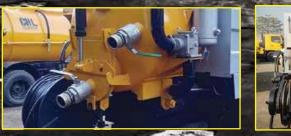

# **COMBINED SUCTION & JETTING UNIT**

Combine Suction & Jetting Unit is designed to clean and clear sewerage lines by means of a power full vacuum suction & water jet. The system is designed to suck all water plus mud from sewer manhole and jetting nozzle is designed to move in sewerage pipe to clean it and clear any blockage. Mounted on single chassis Combined Suction and Jetting Machine provides economical and complete solution for sewerage and drain maintenance.

| MODEL       | CHASSIS | GVW     | SUCTION<br>CAPACITY (ltr.) | JETTING<br>CAPACITY (ltr.) |
|-------------|---------|---------|----------------------------|----------------------------|
| CHIL CSJ 09 | 4x2     | 8 - 9   | 4,000                      | 2,200 - 2,500              |
| CHIL CSJ 18 | 4x2     | 17 - 18 | 6,000                      | 3,000                      |