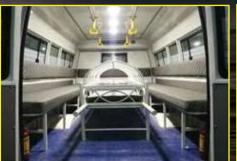

The pioneers of ambulances in Pakistan, Colibrative, present to you the state of the art emergency response vehicle: CHIL ERV (Emergency Response Vehicle). With the adaptability to be used in most diverse of circumstances: this ERV can be converted to an Ambulance, a Cardiac Care Unit, a Blood Bank Vehicle, a Mortuary Vehicle, a Mobile Hospital and so much more. Mountable on multiple chassis configurations (4x4, 4x2, 6x4, 6x6, etc.) this solution is high power, more durable, more robust, speedier and able to deliver no matter the conditions. With spacious build, the ERV is able to deliver a better emergency care, with that extra touch of comfort.

|   | MODEL       | CHASSIS | GVW   |
|---|-------------|---------|-------|
| 4 | CHIL ERV 01 | 4x2     | 5 - 7 |
|   | CHIL ERV 02 | 4x2     | 8 - 9 |

**EMERGENCY RESPONSE VEHICLE** 

Specialized super-structure for comfortable transport of corpse along with 12-15 people. CHIL Mortuary Vehicle provides two-fold advantage: it frees up the ambulances of the community for medical emergencies while simultaneously providing a safe and comfortable arrangement for funeral. With specialized bed for the corpse and a spacious room with separate air-conditioning system, the CHIL Mortuary Vehicle is perfect solution for interand intra-city funerals.