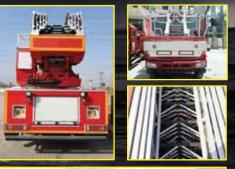

| MODEL        | CHASSIS | GVW   |
|--------------|---------|-------|
| CHIL ERVM 02 | 4x2     | 8 - 9 |

CHIL Aerial Platforms have elevating booms mounted on a road-going vehicle – either a trucker or a trailer. Aerial platform gives ease of operation, user friendly working conditions for working on heights.

| MODEL      | CHASSIS | GVW   | WORKING HEIGHT (ft.) |
|------------|---------|-------|----------------------|
| CHIL AP 35 | 4x2     | 5 - 7 | 35                   |
| CHIL AP 45 | 4x2     | 8 - 9 | 45                   |
| CHIL AP 50 | 4x2     | 8 - 9 | 50                   |

**AERIAL PLATFORM** 

Garbage Compactor is a high efficiency vehicle to collect, compact, transport and discharge solid waste refuse ranging from ordinary to large compactable refuses. Compactor is ideally suited for both door-to-door collections and collection of refuse at fixed points in containers.